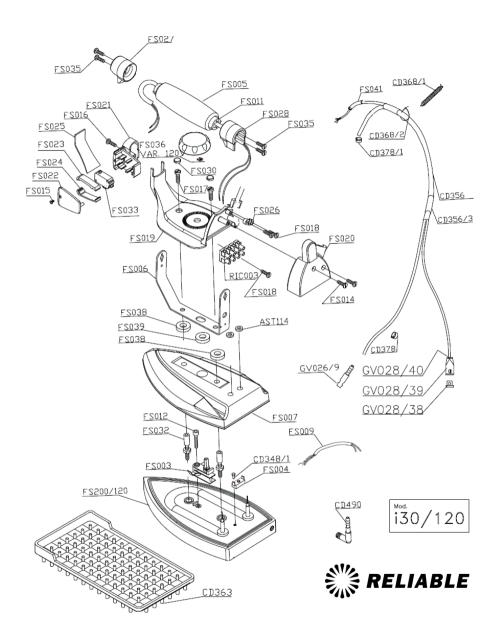

## 130/120V SPARE PARTS LIS

| ITEM CODE | VARIANT ITEM DESCRIPTION               | Q.TY |
|-----------|----------------------------------------|------|
| AST114    | BLOCKAGE FOR IRONING BOARD ELEMENT     | 2    |
| CD348/1   | SCREW FOR BULB THERMOSTAT              | 1    |
| CD356     | MONO-HOSE MT 2,2 5X10                  | 1    |
| CD356/3   | THERMORESCTRICT. CLIP FOR MONOHOSE     | MT.1 |
| CD363     | PAD                                    | 1    |
| CD368/1   | SPRING TO HOLD THE HOSE UP             | 1    |
| CD368/2   | CLIP FOR SPRING                        | 1    |
| CD378     | HOSE CLAMP 10/12 ONE EAR               | 1    |
| CD378/1   | HOSE CLAMP 9/11 TWO EARS               | 1    |
| CD490     | ANGLE CONNECTION                       | 1    |
| FS200/120 | IRON PLATE 120V                        | 1    |
| FS003     | ADJUSTABLE THERMOSTAT                  | 1    |
| FS004     | THERMOSTAT 271 WITH MANUAL RESET       | 1    |
| FS005     | CORK HANDLE                            | 1    |
| FS006     | BRACKET                                | 1    |
| FS007     | CAP                                    | 1    |
| FS009     | WIRING                                 | 1    |
| FS011     | INSERT FOR HANDLE                      | 1    |
| FS012     | SCREW M4x22 FOR THERMOSTAT FIXING      | 1    |
| FS014     | SCREW FOR BACKHANDLE                   | 3    |
| FS015     | SCREW FOR MICRO CLOSING                | 2    |
| FS016     | SCREW FOR MICRO-CASE                   | 1    |
| FS017     | SCREW FOR HANDLE FIXING M5x10          | 2    |
| FS018     | SCREW FOR TERMINAL BLOCK FIXING        | 3    |
| FS019     | HANDLE COVER                           | 1    |
| FS020     | BACKHANDLE                             | 1    |
| FS021     | BUTTON-CASE                            | 1    |
| FS022     | BUTTON-CASE COVER                      | 1    |
| FS023     | UPPER BUTTON                           | 1    |
| FS024     | LOWER BUTTON                           | 1    |
| FS025     | PLATE FOR BRACKET COVER                | 1    |
| FS026     | CORD BLOCKAGE                          | 1    |
| FS027     | FRONT HANDLE HOLDER                    | 1    |
| FS028     | BACK HANDLE HOLDER                     | 1    |
| FS030     | SCREW CAP                              | 2    |
| FS031     | BRASS WASHER-SPACER                    | 2    |
| FS032     | BRASS MALE FEMALE SPACER               | 2    |
| FS033     | MICRON                                 | 1    |
| FS035     | SCREW FOR HANDLE                       | 4    |
| FS036     | VAR. 120V BLACK BACHELITE PRINTED KNOB | 1    |
| FS038     | LOWER HANDLE WASHER FOR SCREW          | 2    |
| FS039     | LOWER HANDLE WASHER FOR KNOB           | 1    |
| FS041     | FAIRLEAD FOR CABLE                     | 1    |
| GV026/9   | QUICK RELEASE                          | 1    |

| GV028/38 | MALE PLUG                   | 1 |
|----------|-----------------------------|---|
| GV028/39 | REMOVABLE COVER             | 1 |
| GV028/40 | CABLE PRESS FOR MALE SOCKET | 1 |
| RIC003   | 4 POLE TERMINAL BOARD       | 1 |

### i30/120V PARTS DRAWING